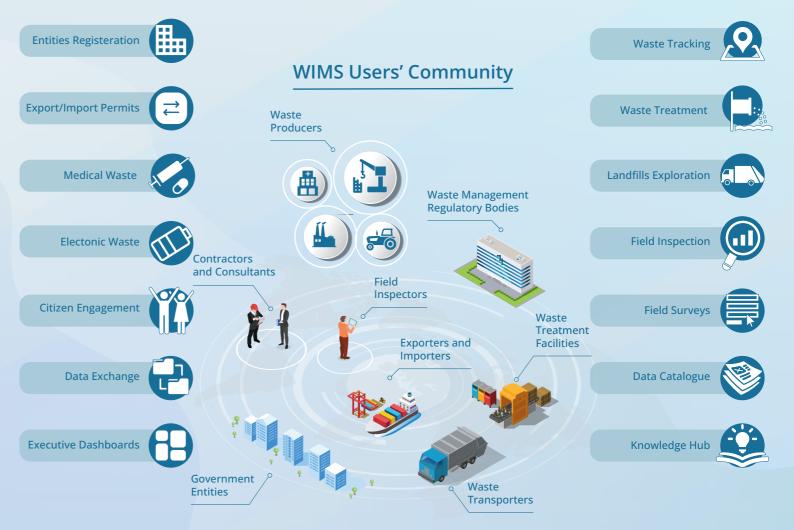

WIMS is a one-stop shop of various tools and applications that address most of the waste management tasks and activities via a simple user-friendly interface that can be operated by a lean team.

wims@giscon.de www.giscon.de

# Comprehensive

WIMS is an integrated enterprise solution that supports collection, storage, analysis, and presentation of hazardous and non-hazardous waste related data on a national level.

### Modular

WIMS offers a set of applications that handle various types of waste management activities. It could be configured in any combination that suits your business.